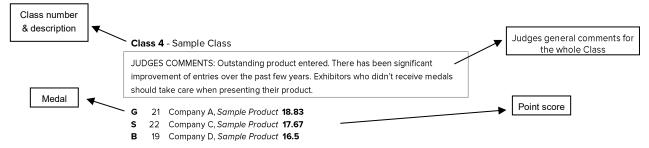

#### HOW TO READ THE RESULTS CATALOGUE

#### **LEGEND**

| G | Gold   |
|---|--------|
| S | Silver |
| В | Bronze |

#### **JUDGES' AWARDS**

Awards are determined by the Judges on the following scale of points:

- Gold Award, for outstanding Exhibits gaining 18.00pts and over.
- Silver Award, for excellent Exhibits gaining 17.00pts but less than 18.00pts.
- iii. Bronze Award, for quality Exhibits gaining 16.00pts but less than 17.00pts.