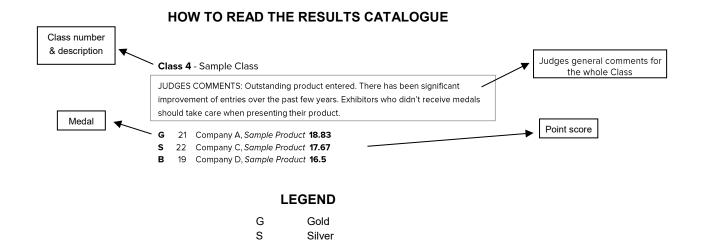

# JUDGES' AWARDS

Bronze

В

Awards are determined by the Judges on the following scale of points:

- i. Gold medal for outstanding Exhibits gaining 18pts and over.
- ii. Silver medal for excellent Exhibits gaining 17pts but fewer than 17.9pts.
- iii. Bronze medal for quality Exhibits gaining 16pts but fewer than 16.9pts.