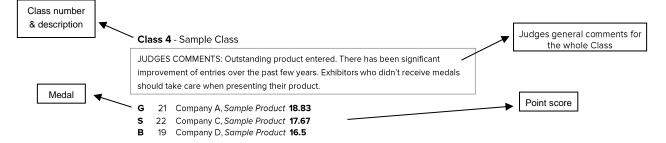

#### HOW TO READ THE RESULTS CATALOGUE

#### LEGEND

| G | Gold   |
|---|--------|
| S | Silver |
| В | Bronze |

#### JUDGES' AWARDS

Awards are determined by the Judges on the following scale of points:

- i. Gold medal for outstanding Exhibits gaining 18.00pts and over.
- ii. Silver medal for excellent Exhibits gaining 17.00pts but fewer than 18.00pts.
- iii. Bronze medal for quality Exhibits gaining 16.00pts but fewer than 17.00pts.